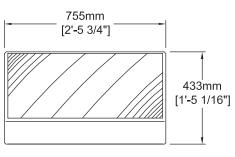

<sup>\*</sup>Please check website for latest crossover settings

Frequency Response ±3dB: 50Hz - 18kHz
Weight: 35kg (77lbs)
Nominal Dispersion: 70° Conical
Connectors: 2 x Speakon NL4
(2 positions)

Recessed connector pockets for safety of cables and connectors