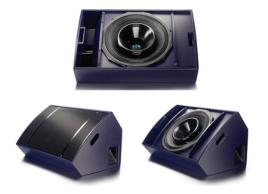

## PSM18 Point Source Monitor

Funktion One's PSM18 Point Source stage monitor is a radical departure from the standard 15" and compression-driver configuration, delivering a significant performance advantage over conventional monitors. The triple concentric arrangement comprises a very high power 18" driver with a coaxially mounted two-way compression driver. The natural materials used in the midrange section of the compression driver combined with its 700Hz -18kHz bandwidth give previously unheard clarity and definition to the vocal range. The ultra-fast 18" driver with its Neodymium magnet and 5" voice coil is optimised for low frequency definition making the monitor also well suited to use for Bass and Drums. The PSM18 has a 70° Funktion-One conical waveguide for high efficiency and control, and the point-source arrangement is optimum for smooth coverage and minimising feedback. As usual with Funktion One's design approach, corrective EQ is unnecessary leaving the enclosure phase coherent with plenty of headroom.

## Features:

- · Triple Concentric Point Source driver combination
- · Neodymium magnets
- · Sturdy construction
- · Integral 35mm pole mount
- · Bi-amplified operation
- · Two recessed double NL4 connector pockets