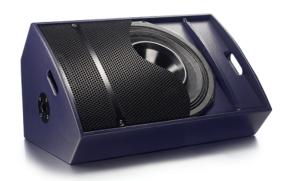

## PSM18 Point Source Monitor

Funktion One's PSM18 Point Source stage monitor is a radical departure from the standard 15" and compression-driver configuration, delivering a significant performance advantage over conventional monitors. The triple concentric arrangement comprises a very high power 18" driver with a coaxially mounted two-way compression driver. The natural materials used in the midrange section of the compression driver combined with its 700Hz -18kHz bandwidth give previously unheard clarity and definition to the vocal range. The ultra-fast 18" driver with its Neodymium magnet and 5" voice coil is optimised for low frequency definition making the monitor also well suited to use for Bass and Drums. The PSM18 has a 70° Funktion-One conical waveguide for high efficiency and control, and the point-source arrangement is optimum for smooth coverage and minimising feedback. As usual with Funktion One's design approach, corrective EQ is unnecessary leaving the enclosure phase coherent with plenty of headroom.

## Features:

- · Triple Concentric Point Source driver combination
- · Neodymium magnets
- · Sturdy construction
- · Integral 35mm pole mount
- · Bi-amplified operation
- · Two recessed double NL4 connector pockets