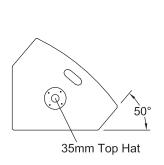

## Features:

- · Triple Concentric Point Source driver combination
- · Neodymium magnets
- · Sturdy construction
- · Integral 35mm pole mount
- · Bi-amplified operation
- · Two recessed double NL4 connector pockets

<sup>\*</sup>Please check website for latest crossover settings

Frequency Response ±3dB: 50Hz - 18kHz
Weight: 35kg (77lbs)
Nominal Dispersion: 70° Conical
Connectors: 2 x Speakon NL4
(2 positions)

Recessed connector pockets for safety of cables and connectors