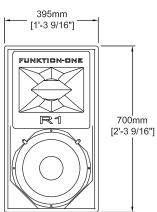

<sup>\*</sup>Please check website for latest crossover settings

Frequency Response ±3dB: 65Hz - 15kHz Weight: 19kg (42lbs)

Nominal Dispersion: 50° Horizontal x 25° Vertical Connectors: 2 x Speakon NL4

Horizontal Version