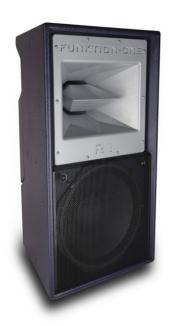

## **RESOLUTION 1**

The Resolution 1 is a radical, 2-way loudspeaker enclosure, resulting from Tony Andrews' 30 years pioneering research and development of high efficiency cone mid-range. A unique Funktion-One 5" loudspeaker eliminates the need for compression drivers with their associated harshness and distortion. This device, when used in conjunction with the dedicated Axhead-loaded waveguide, smoothly reproduces both midrange and high frequencies with exceptional coherency and detail. Further, this 5" device smoothly connects with the 12" ported low frequency driver at 520Hz. This is in contrast to conventional 2-way systems where compromised compression drivers are stretched to (almost) meet equally stretched and indistinct 12" or 15" low frequency drivers at between 1 and 2kHz. The accuracy, projection and imaging detail of the R1 make it ideally suited to high intelligibility applications including theatrical use.