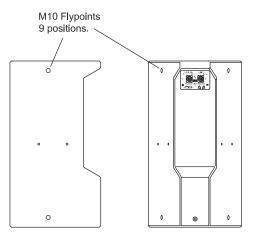

## Features:

- · Very low distortion
- · Funktion One designed Neodymium drivers
- · Rotatable mid-high waveguide for horizontal use
- · Integral 35mm pole mount
- · Optional full grill for discrete appearance
- · Optional Passive Crossover Module (PX1)
- · Complete range of flying and mounting options